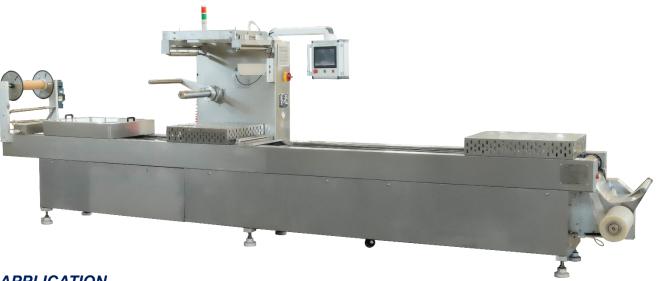

# **ATP Series Automatic Thermoforming Stretch Film Vacuum Packaging Machine**

#### INTRODUCTION

The stretch film is heated by the stretch film packaging machine and the shape of the container is formed by the working principle of upper blowing and lower suction through the forming mold. The workers place the material in the material filling area, and the upper film area is covered by vacuum sealing. Packaging machinery that cuts transversely and longitudinally into individual products.