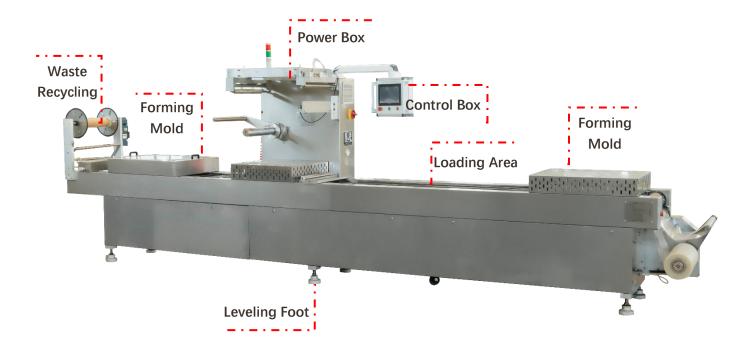

#### **Product Details**

#### INTRODUCTION

The stretch film is heated by the stretch film packaging machine and the shape of the container is formed by the working principle of upper blowing and lower suction through the forming mold. The workers place the material in the material filling area, and the upper film area is covered by vacuum sealing. Packaging machinery that cuts transversely and longitudinally into individual products.