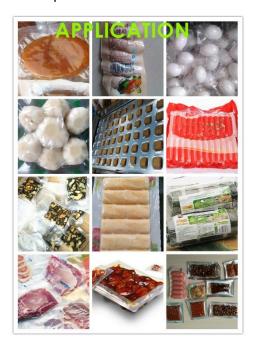

#### **APPLICATION**

WINTRUE ATP Series Automatic Thermoforming Stretch Film Packaging Machines are suitable for vacuum (inflatable) packaging of various raw and cooked products, seafood, medicinal materials, fruits, hardware components and other products. Extend product shelf life and freshness. Easy to store and transport.