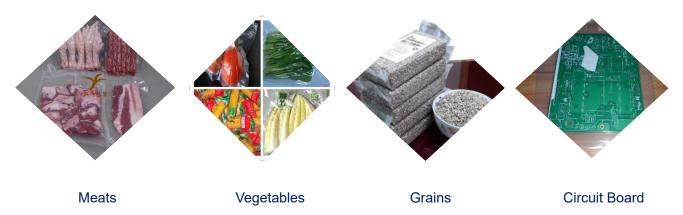

#### **APPLICATION**

The application field of vacuum packaging machine is based on plastic or plastic aluminum foil film as packaging material, which is used for all kinds of raw and cooked meat, aquatic products, various frozen products, fruits, native products, medicinal materials, chemicals, equipment, clothing, hardware products, electronic components vacuum packaging of various solids and liquids. It can vacuum-pack multiple packages of larger individual substances at one time. It is a large-package and high capacity model. It is suitable for vacuum packaging of various products, pickles, chicken products, seafood, frozen products, and meat products such as sausages and sausages. It can also pack medical consumables such as masks, protective clothing, and disinfection tablets.