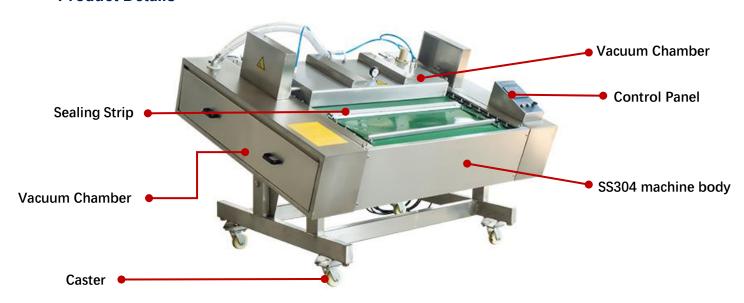

nd the whole machine can be rinsed with water.
- > The whole machine can be tilted at four angles to meet various packaging requirements.
- Frequency conversion belt, slow start and slow stop conveying device, reliable positioning.
- Improved transformer and heating body, the isolation cloth is easy to replace, the service life is longer, and the sealing is more beautiful and reliable. Equipped with imported special M type 8 mm double bee heating strips, equipped with high temperature cloth imported from South Korea.
- Single-person operation, low labor intensity can realize streamlined operation.
- With fault detection function, accurately eliminate faults and improve work effectiveness.
- Designed to meet CE requirements
- Built-in powerful EUROVAC vacuum pump

#### **Product Details**





### **SPECIFICATIONS**

| Model                      | CRP Series                                                                     |
|----------------------------|--------------------------------------------------------------------------------|
| # of seal bars             | 2 pcs                                                                          |
| Effective Sealing Size(mm) | 1100X8                                                                         |
| Chamber Size (LxWxH mm)    | 1220X460X100                                                                   |
| Seal Speed                 | 240~360 times/h (depending on products)                                        |
| Vacuum Pump                | Eurovac 200