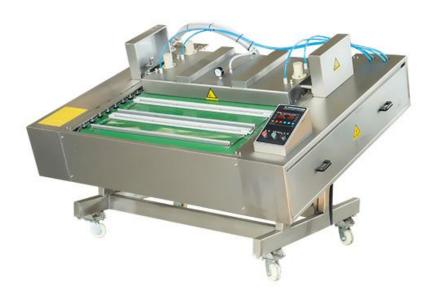

# CRP Series Automatic Continuous Rolling Vacuum Packaging Machine

#### INTRODUCTION

WINTRUE Model CRP Series Automatic Continuous Rolling Vacuum Packaging Machine is to use its vacuum chamber to evacuate the packaging to achieve the purpose of extending the shelf life. It employs the advanced electrical control and excellent braking device, the chain drives the conveyor belt to work, automatically swings the cover, and continuously outputs the finished products. The whole machine adopts waterproof and moisture-proof computer board control, the operating system is fully sealed, and the whole machine can be rinsed with water. This machine works with automatic lid swinging. Specifically, when the chain advances, it drives the conveyor belt to move forward, and the products can be placed on the conveyor belt to continuously output products.

#### **FEATURES**

- ➤ The whole machine is made of all stainless steel, the countertop is made of 8 mm stainless steel.
- The operating system is fully sealed, and the whole machine can be rinsed with water.
- > The whole machine can be tilted at four angles to meet various packaging requirements.
- Frequency conversion belt, slow start and slow stop conveying device, reliable positioning.
- Improved transformer and heating body, the isolation cloth is easy to replace, the service life is longer, and the sealing is more beautiful and reliable. Equipped with imported special M type 8 mm double bee heating strips, equipped with high temperature cloth imported from South Korea.
- Single-person operation, low labor intensity can realize streamlined operation.
- With fault detection function, accurately eliminate faults and improve work effectiveness.
- Designed to meet CE requirements
- Built-in powerful EUROVAC vacuum pump