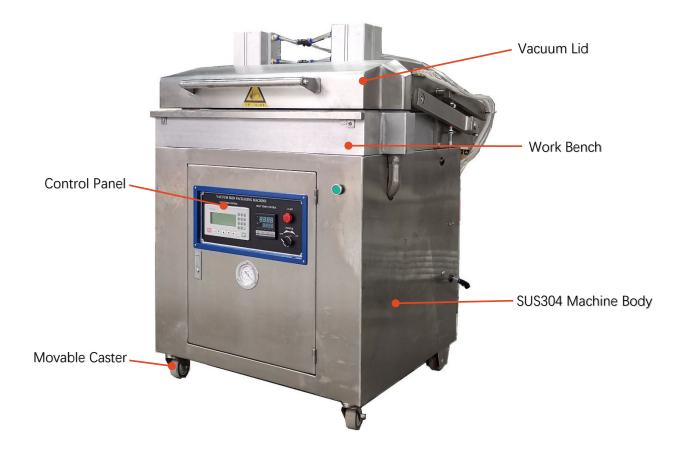

#### **PRODUCT DETAILS**

#### **FEATURES**

- Rigid structure made from stainless steel and corrosion resistant aluminum, ensure the highest food hygiene standard.
- > Simple design promotes easy maintenance.
- > Touch screen display with PLC control system provides a user-friendly interface.
- > Very safe operations due to multiple impact resistant acrylic panels.
- German-made Bush pump can perform independent vacuum packaging, MAP packaging, and Skin packaging.