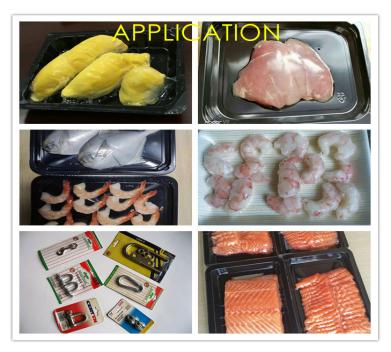

## **APPLICATION**

WINTRUE Vacuum Skin Packaging Machine is a kind of automated forming and vacuum skin packaging equipment. It's especially suitable to pack meat, fish, codfish, tuna, salmon, shrimp, steak, sausage etc. frozen, cold or fresh food, as well as any product which can be put in a container, such as microwaved food, preserved foods, cold/hot food, agriculture products, dry food, cosmetics, medicine, or plastic items.