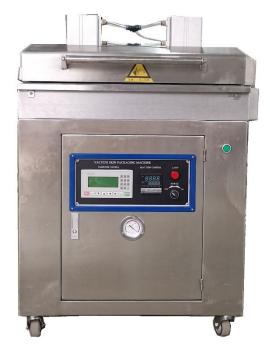

# **VSP Series Vacuum Skin Packaging Machines**

#### **INTRODUCTION**

WINTRUE VSP Series Vacuum Skin Packaging Machines are suitable for vacuum skin preservation packaging of cooked food, cold meat, seafood, fast food, etc. The equipment adopts a PLC programmable control system, the working parameter setting and control are precise and stable, and the working status is clear at a glance.